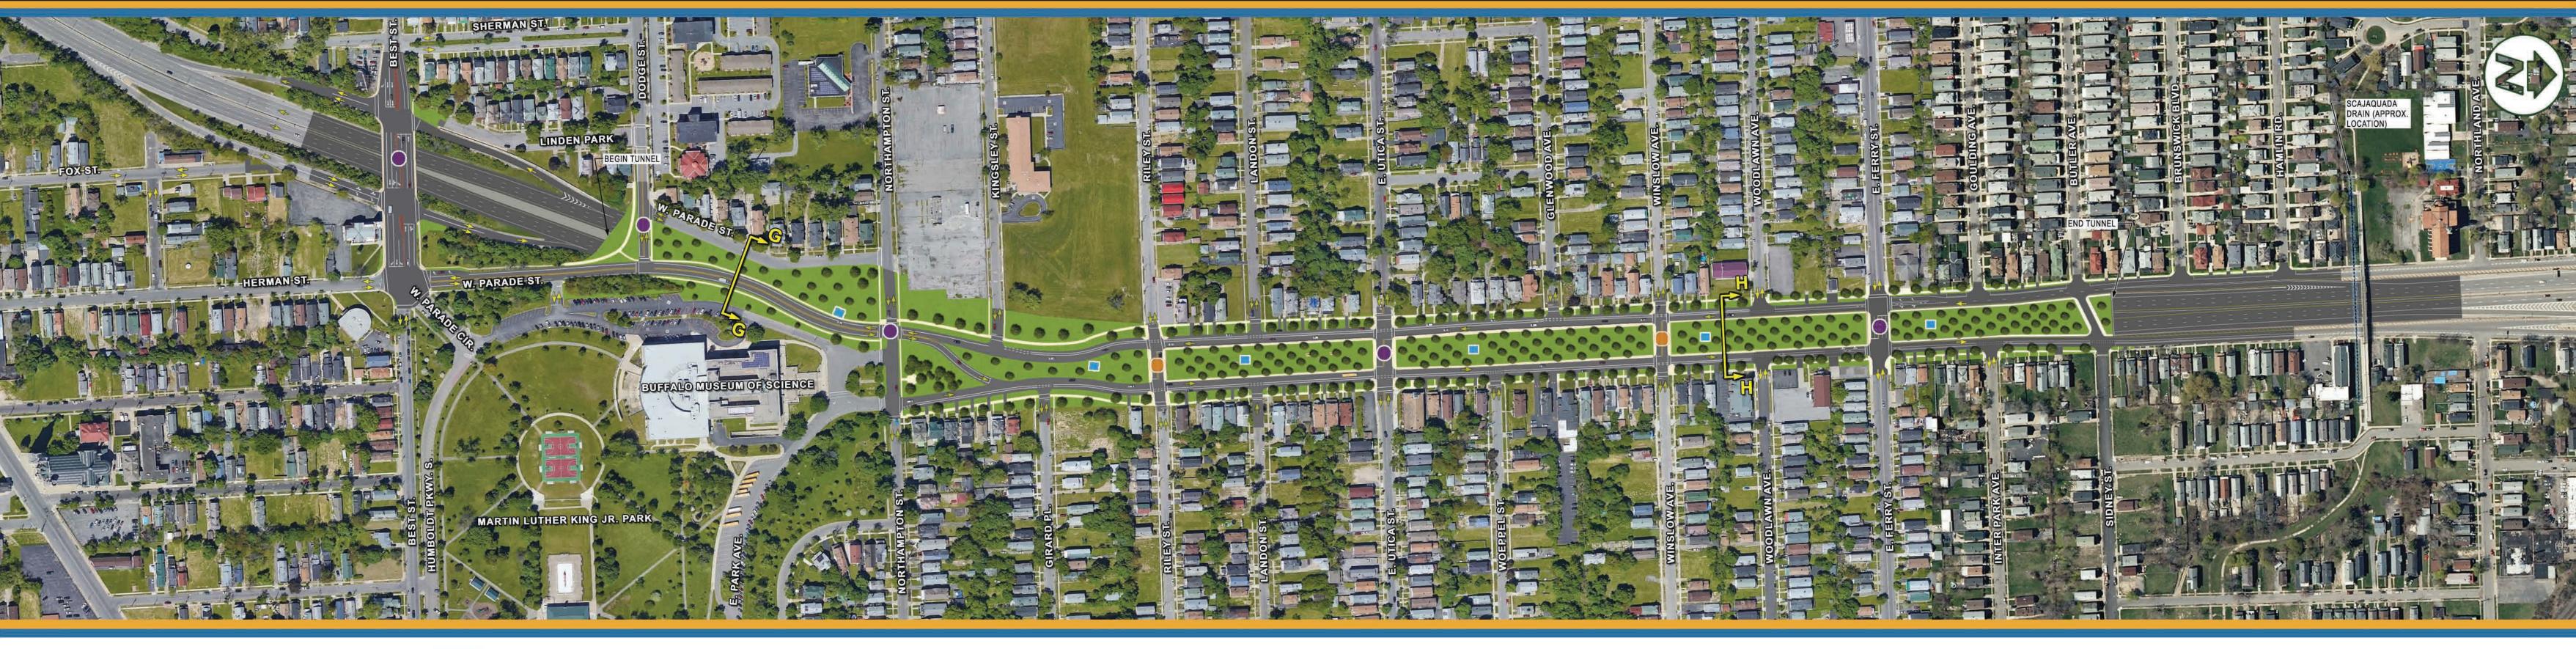

NEW BRIDGE CONNECTIONS

VENTILATION STRUCTURE

SEE RELATED SECTION RENDERING

NYS Route 33, Kensington Expressway Project

Project Concept 6 - Kensington Reconstruction with a 6-Lane Tunnel for Improved Community Connections, including a Tree-Lined Parkway Setting

Project Concept 6 - Kensington Reconstruction with a 6-Lane Tunnel for Improved Community Connections, including a Tree-Lined Parkway Setting

**EXISTING CORRIDOR** 

SECTION H-H PROPOSED CORRIDOR UNDER CONCEPT 6