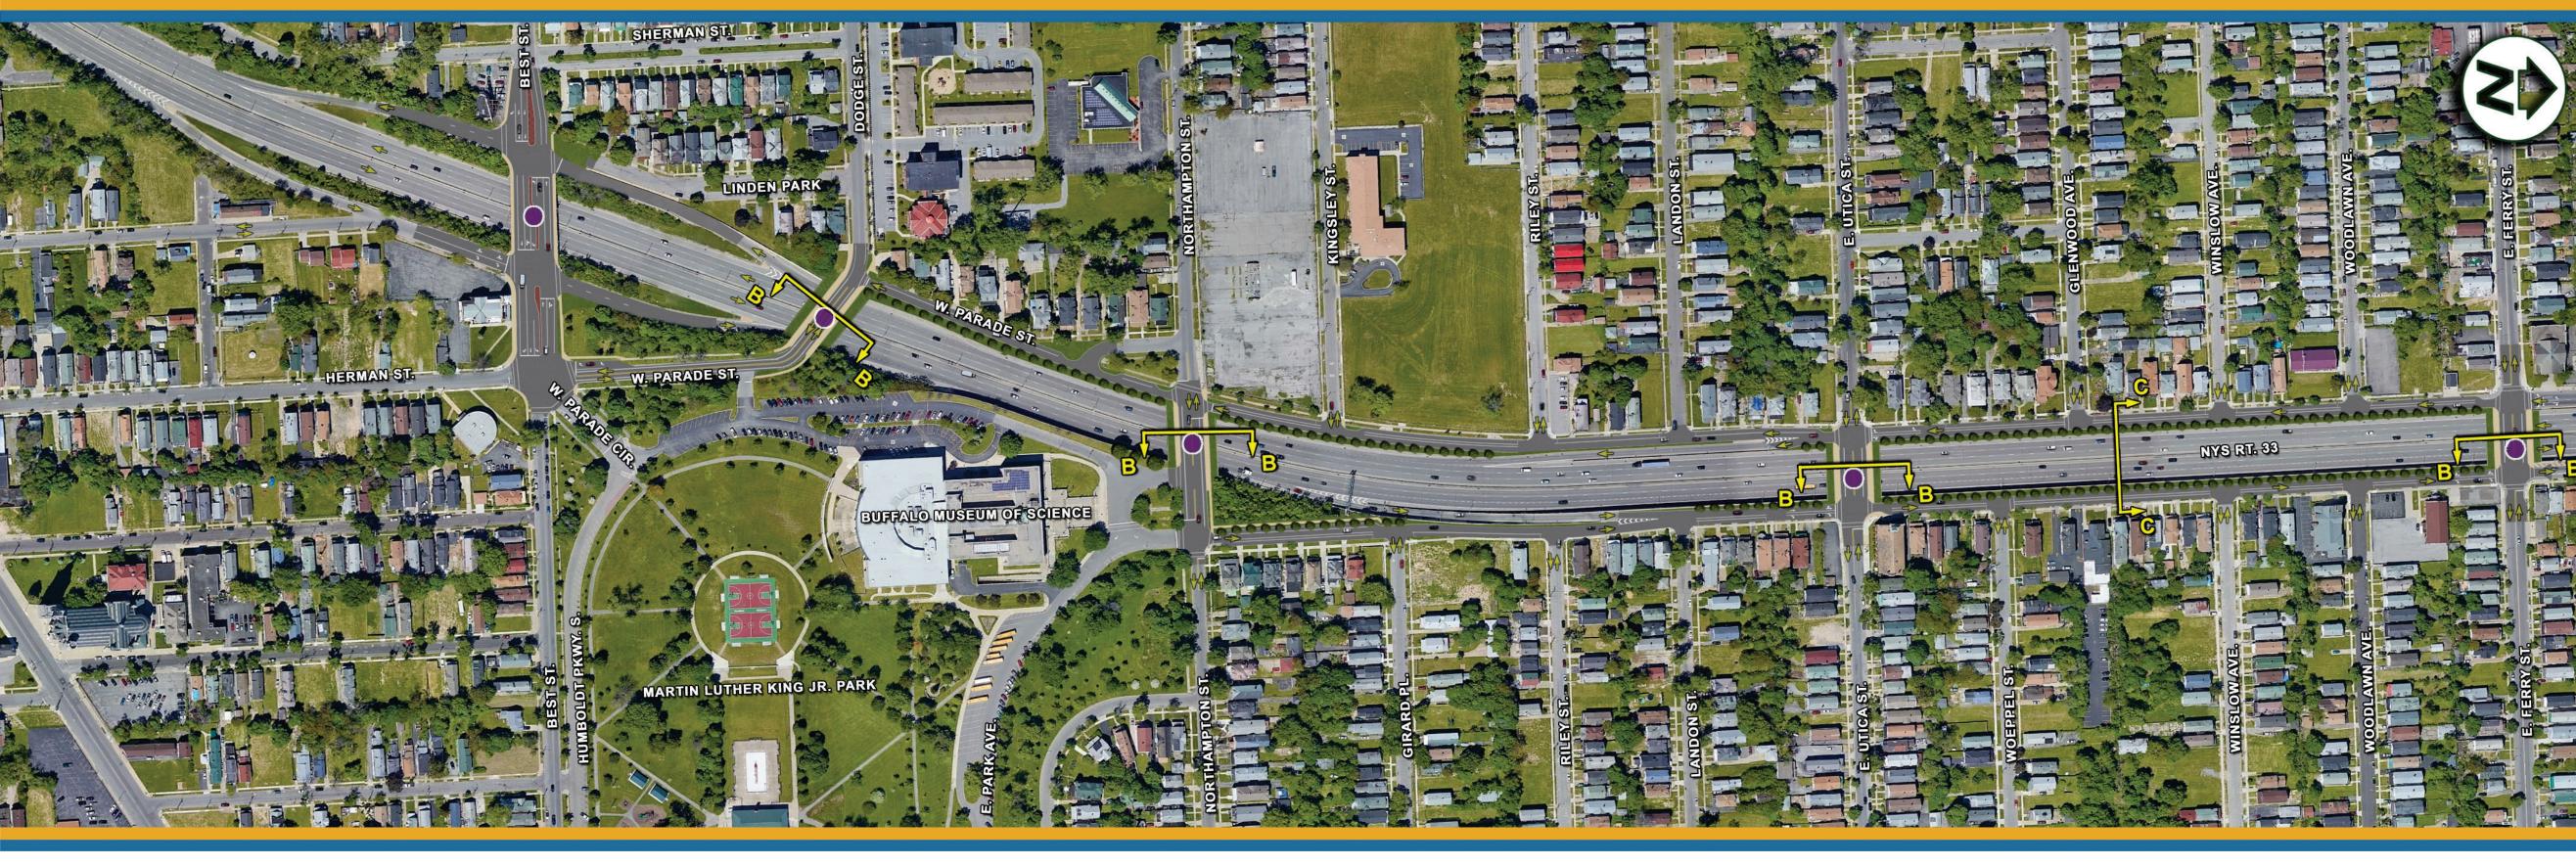

LEGEND:

REHABILITATION BRIDGES (CONCEPT 2)/
REPLACEMENT BRIDGES (CONCEPT 3)

SEE RELATED SECTION RENDERING

NYS Route 33, Kensington Expressway Project

Project Concept 2 – Bridge Rehabilitation with Humboldt Enhancements Project Concept 3 – Bridge Replacement with Humboldt Enhancements

NYS Route 33, Kensington Expressway Project

Project Concept 2 - Bridge Rehabilitation with Humboldt Enhancements Project Concept 3 - Bridge Replacement with Humboldt Enhancements

EXISTING CORRIDOR

NYS Route 33, Kensington Expressway Project

Project Concept 2 - Bridge Rehabilitation with Humboldt Enhancements Project Concept 3 – Bridge Replacement with Humboldt Enhancements