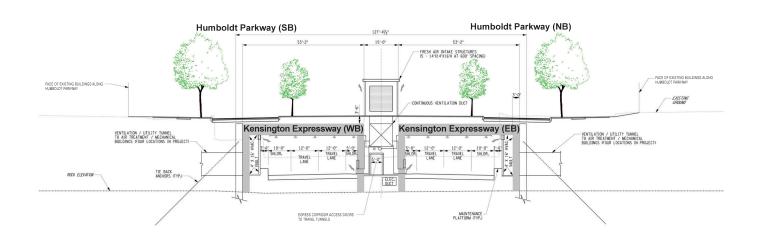

NYS Route 33, Kensington Expressway Project

Project Concept 5 - Kensington Reconstruction with a 6-Lane Tunnel for Improved Community Connections and establishing Victorian Gardens

EXISTING CORRIDOR

REPLACEMENT BRIDGES

NEW BRIDGE CONNECTIONS

VENTILATION STRUCTURE

SEE RELATED SECTION RENDERING

NYS Route 33, Kensington Expressway Project

Project Concept 6 - Kensington Reconstruction with a 6-Lane Tunnel for Improved Community Connections, including a Tree-Lined Parkway Setting

Project Concept 6 - Kensington Reconstruction with a 6-Lane Tunnel for Improved Community Connections, including a Tree-Lined Parkway Setting

**EXISTING CORRIDOR** 

SECTION H-H PROPOSED CORRIDOR UNDER CONCEPT 6