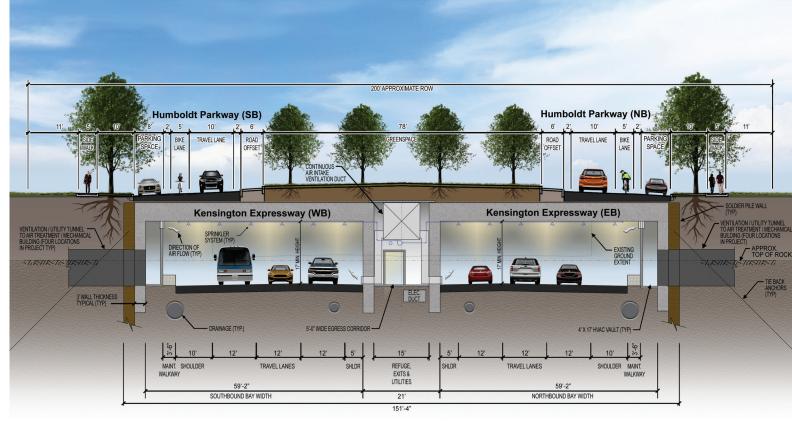

NEW BRIDGE CONNECTIONS

VENTILATION STRUCTURE

SEE RELATED SECTION RENDERING

NYS Route 33, Kensington Expressway Project

Project Concept 6 - Kensington Reconstruction with a 6-Lane Tunnel for Improved Community Connections, including a Tree-Lined Parkway Setting

Project Concept 6 - Kensington Reconstruction with a 6-Lane Tunnel for Improved Community Connections, including a Tree-Lined Parkway Setting

**EXISTING CORRIDOR** 

SECTION H-H PROPOSED CORRIDOR UNDER CONCEPT 6