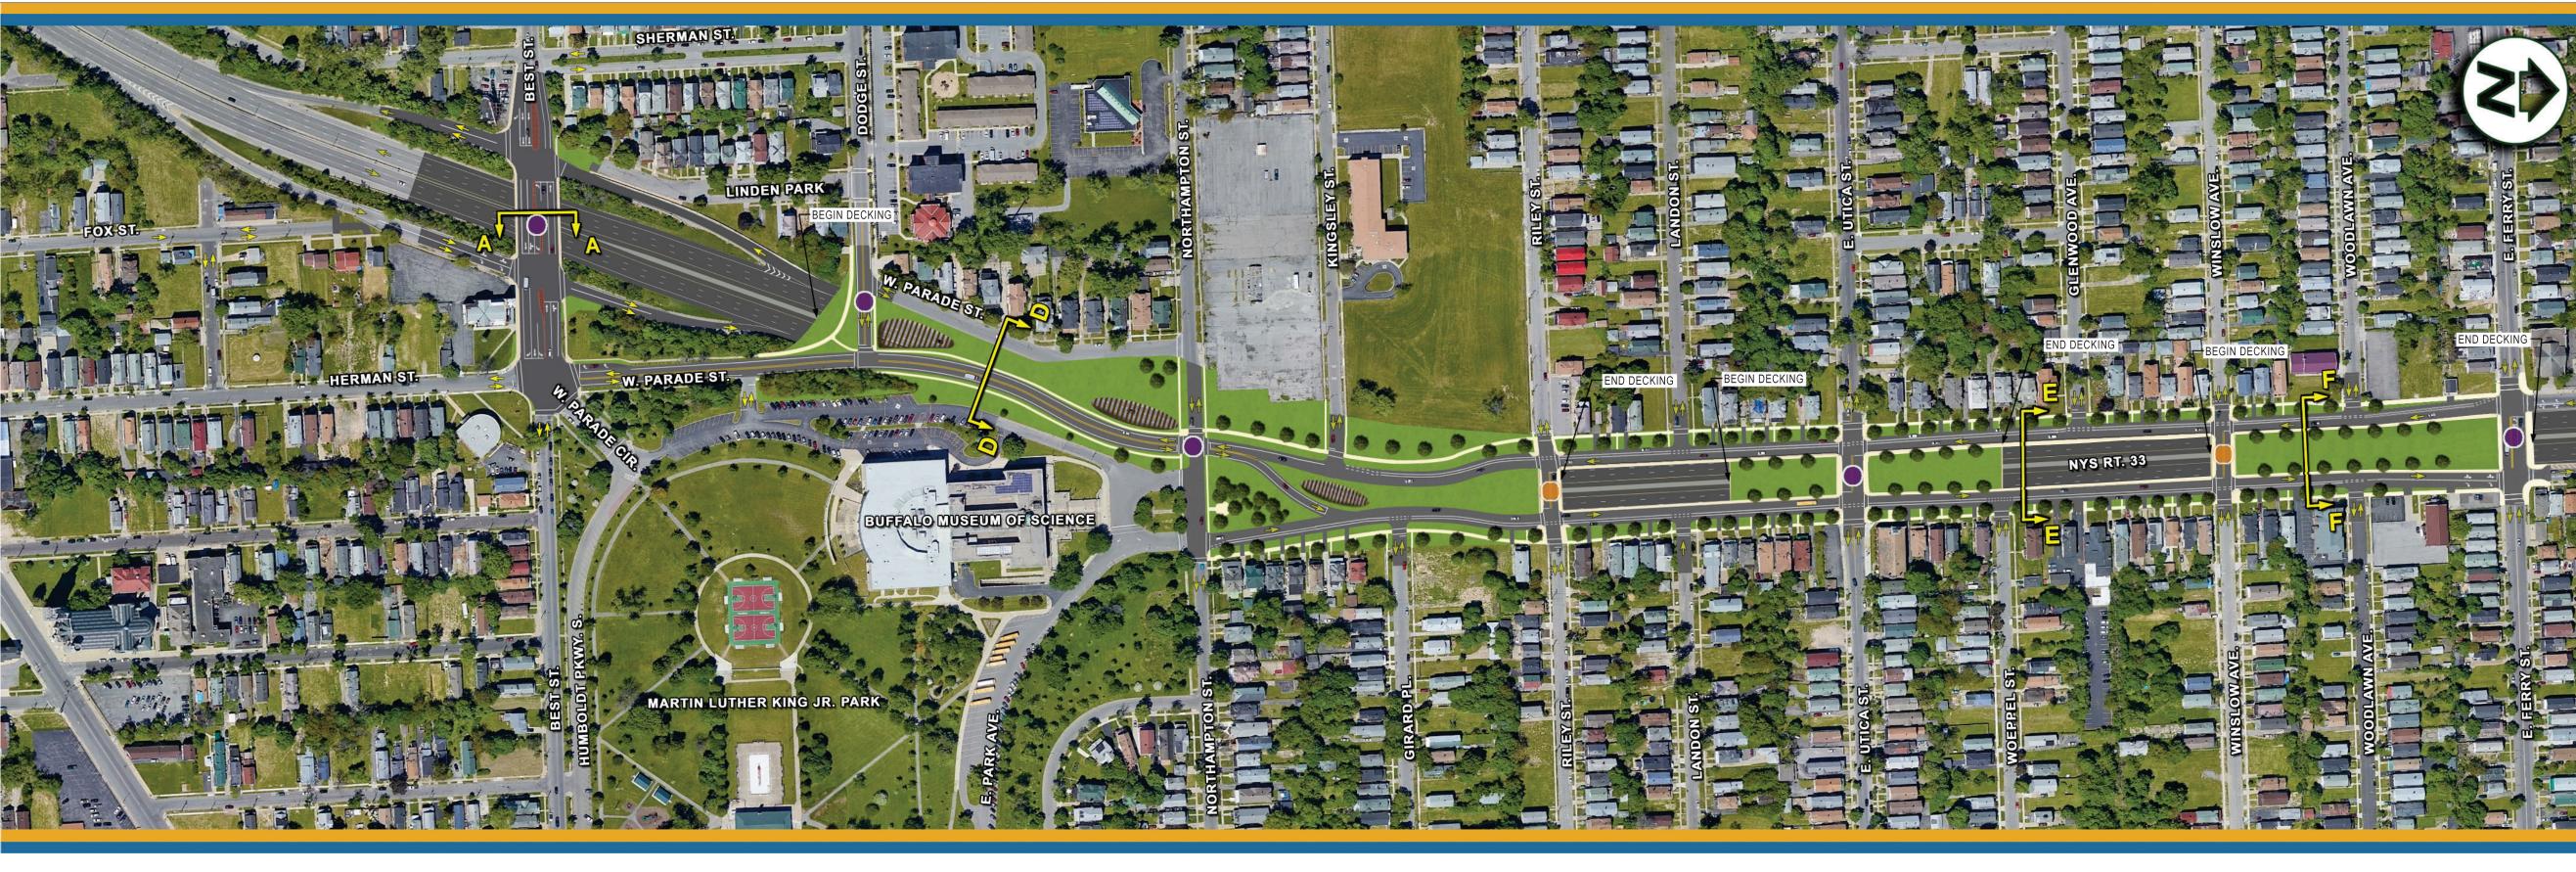

#### LEGEND:

REPLACEMENT BRIDGES

NEW ROADWAY CONNECTIONS

SEE RELATED SECTION RENDERING

NYS Route 33, Kensington Expressway Project

Project Concept 4 - Kensington Reconstruction with Improved Community Connections through Partial Decking