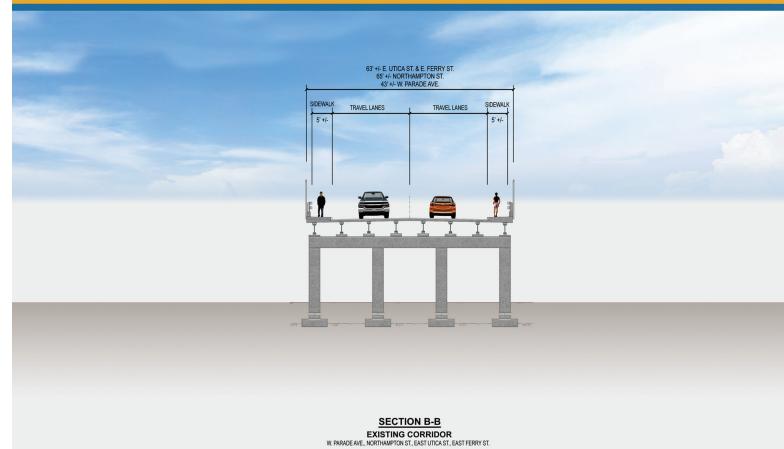

NYS Route 33, Kensington Expressway Project

Project Concept 2 - Bridge Rehabilitation with Humboldt Enhancements Project Concept 3 - Bridge Replacement with Humboldt Enhancements

EXISTING CORRIDOR

NYS Route 33, Kensington Expressway Project

**EXISTING CORRIDOR** 