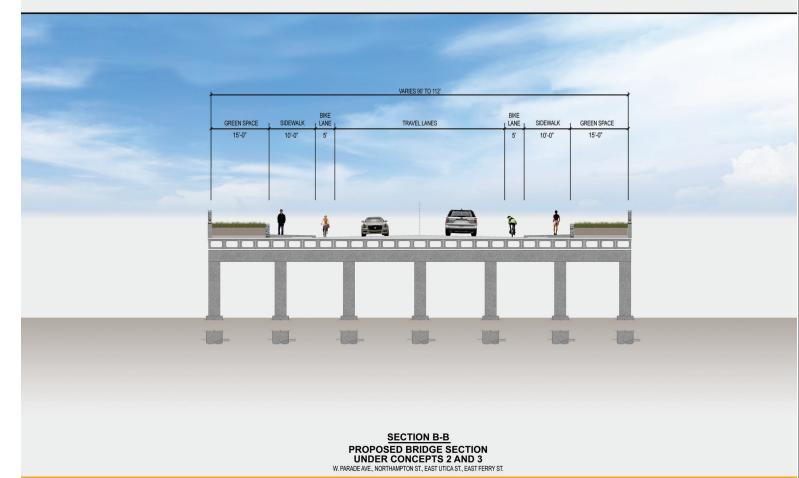

NYS Route 33, Kensington Expressway Project

Project Concept 2 - Bridge Rehabilitation with Humboldt Enhancements Project Concept 3 - Bridge Replacement with Humboldt Enhancements

EXISTING CORRIDOR

NYS Route 33, Kensington Expressway Project

Project Concept 2 - Bridge Rehabilitation with Humboldt Enhancements Project Concept 3 – Bridge Replacement with Humboldt Enhancements