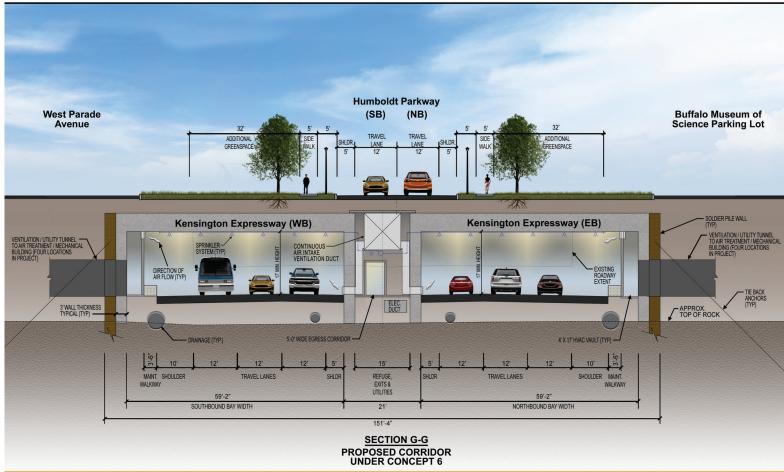

NEW BRIDGE CONNECTIONS

VENTILATION STRUCTURE

SEE RELATED SECTION RENDERING

NYS Route 33, Kensington Expressway Project

Project Concept 6 - Kensington Reconstruction with a 6-Lane Tunnel for Improved Community Connections, including a Tree-Lined Parkway Setting

Project Concept 6 - Kensington Reconstruction with a 6-Lane Tunnel for Improved Community Connections, including a Tree-Lined Parkway Setting

**EXISTING CORRIDOR** 

SECTION H-H PROPOSED CORRIDOR UNDER CONCEPT 6