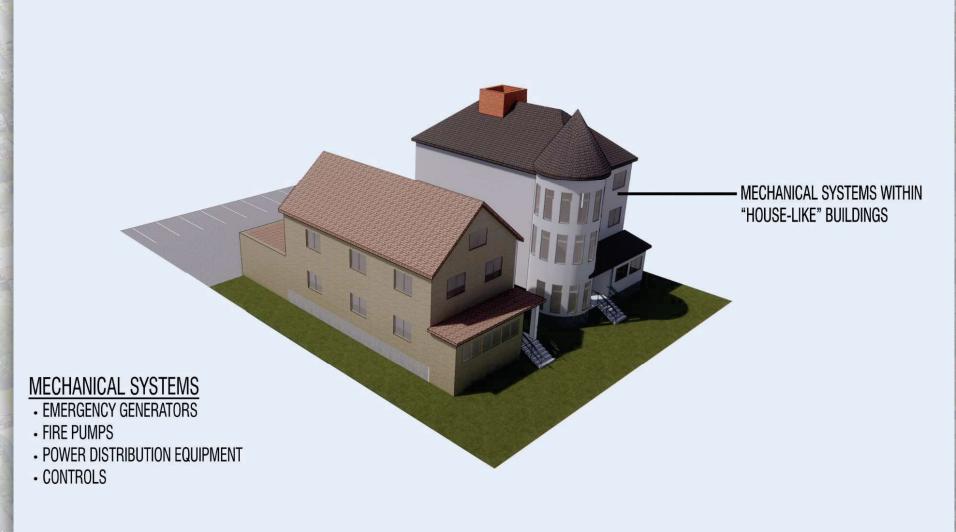

### **Air Ventilation Structures**

5 locations located between Eastbound and Westbound tunnels spaced at approx. 600'

Air Intake Grating
14 locations (20' by 5')
spaced @ 500',
both sides of
Humboldt Pkwy

Single (60' by 60') Utility Building Complex

\* Renderings are conceptual only; building types, architecture and site elements would be further refined as the design progresses.