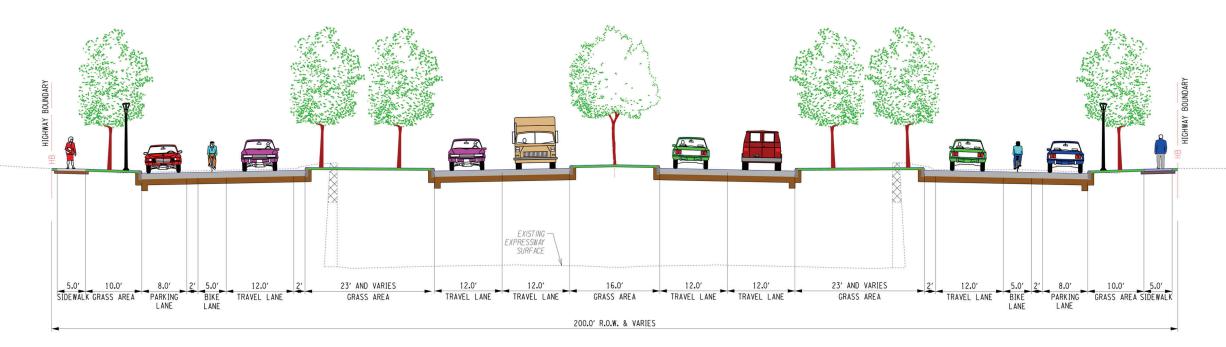

Renderings are conceptual only; building types, architecture and site elements would be further refined as the design progresses.

NYS Route 33, Kensington Expressway Project
Project Concept 8 - Kensington Reconstruction as a 6-Lane Boulevard

#### CONCEPTUAL TYPICAL SECTION BOULEVARD

CONCEPTUAL TYPICAL SECTION BOULEVARD
SECTION B-B
TYPICAL SECTIONS
PROPOSED CORRIDOR
UNDER CONCEPT 8

Project Concept 9 - Kensington Reconstruction as a 4-Lane Boulevard with Traffic Diverted to Other Roads