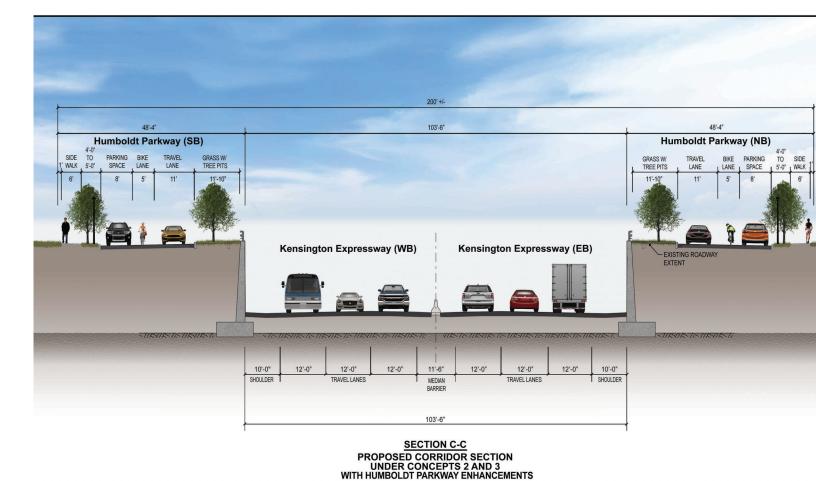

NYS Route 33, Kensington Expressway Project

Project Concept 2 - Bridge Rehabilitation with Humboldt Enhancements Project Concept 3 - Bridge Replacement with Humboldt Enhancements

EXISTING CORRIDOR

NYS Route 33, Kensington Expressway Project

Project Concept 2 - Bridge Rehabilitation with Humboldt Enhancements Project Concept 3 – Bridge Replacement with Humboldt Enhancements