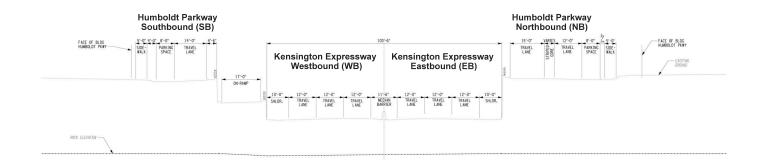

### SECTION A-A EXISTING BEST STREET BRIDGE

<u>SECTION A-A</u> PROPOSED BEST STREET BRIDGE UNDER CONCEPTS 2, 3, 4, 5 & 6

LEGEND:

REPLACEMENT BRIDGES

NEW BRIDGE CONNECTIONS

VENTILATION STRUCTURE

SEE RELATED SECTION RENDERING