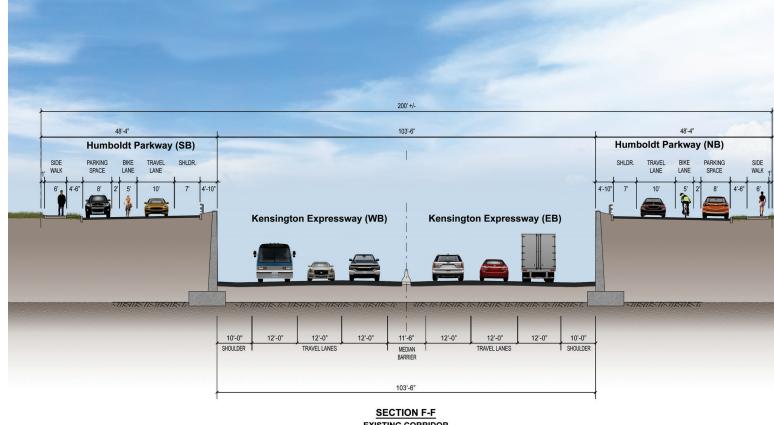

Figure 5-3A: Project Concept 4 Plan

Figure 5-3B: Project Concept 4 Section D-D

Figure 5-3C: Project Concept 4 Section E-E

Figure 5-3D: Project Concept 4 Section F-F

Figure 5-4: Best Street Reconstruction Section A-A (Concepts 2, 3, 4, 5 and 6)

**EXISTING CORRIDOR** 