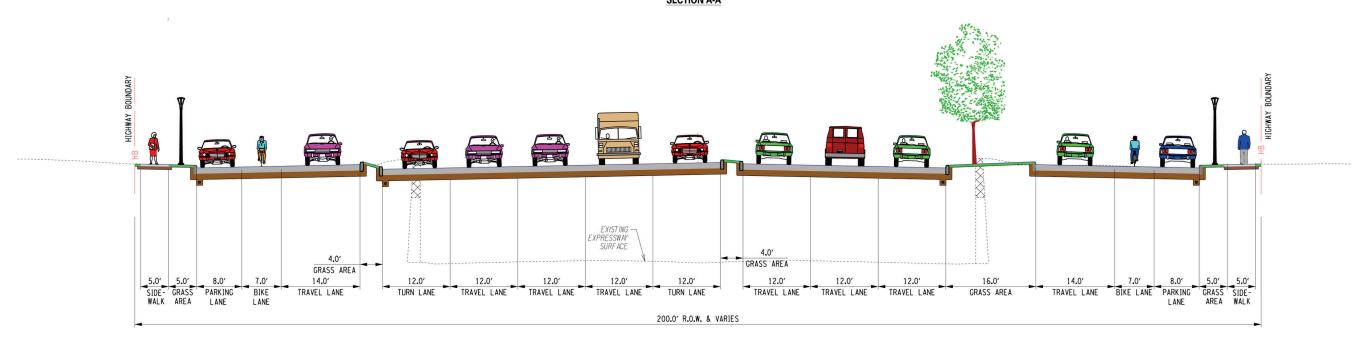

### SECTION A-A EXISTING BEST STREET BRIDGE

<u>SECTION A-A</u> PROPOSED BEST STREET BRIDGE UNDER CONCEPTS 2, 3, 4, 5 & 6

LEGEND:

REPLACEMENT BRIDGES

NEW BRIDGE CONNECTIONS

VENTILATION STRUCTURE

SEE RELATED SECTION RENDERING