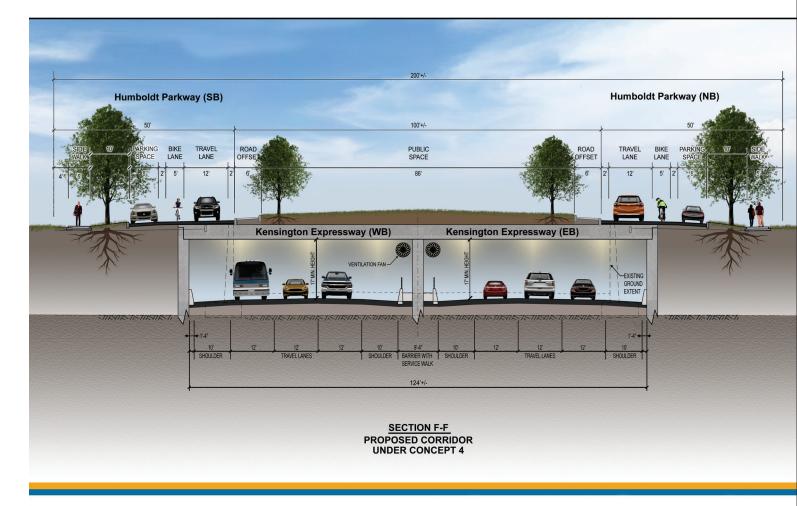

Figure 5-3A: Project Concept 4 Plan

Figure 5-3B: Project Concept 4 Section D-D

Figure 5-3C: Project Concept 4 Section E-E

Figure 5-3D: Project Concept 4 Section F-F

Figure 5-4: Best Street Reconstruction Section A-A (Concepts 2, 3, 4, 5 and 6)

#### LEGEND:

REPLACEMENT BRIDGES

NEW ROADWAY CONNECTIONS

SEE RELATED SECTION RENDERING

NYS Route 33, Kensington Expressway Project

Project Concept 4 - Kensington Reconstruction with Improved Community Connections through Partial Decking