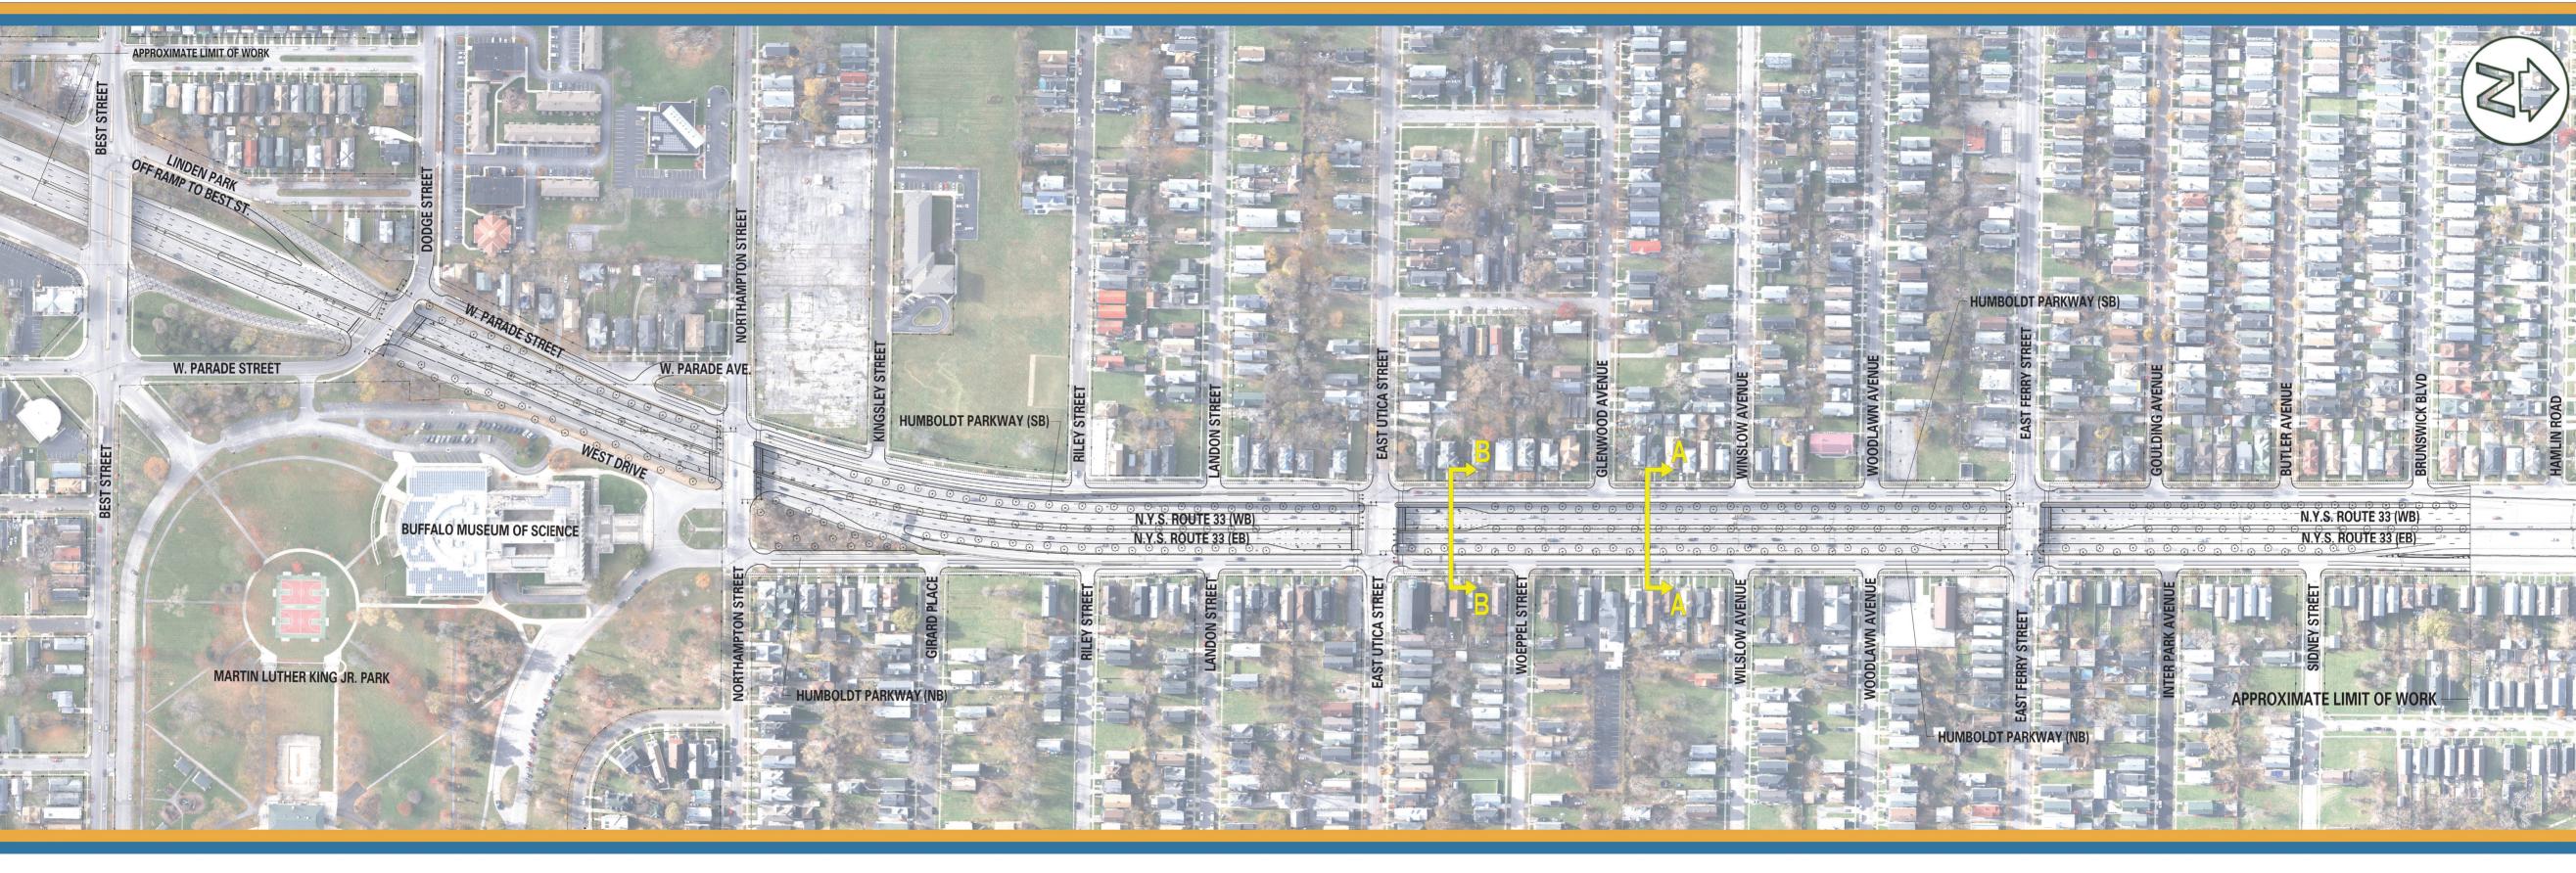

Renderings are conceptual only; building types, architecture and site elements would be further refined as the design progresses.

NYS Route 33, Kensington Expressway Project
Project Concept 8 - Kensington Reconstruction as a 6-Lane Boulevard