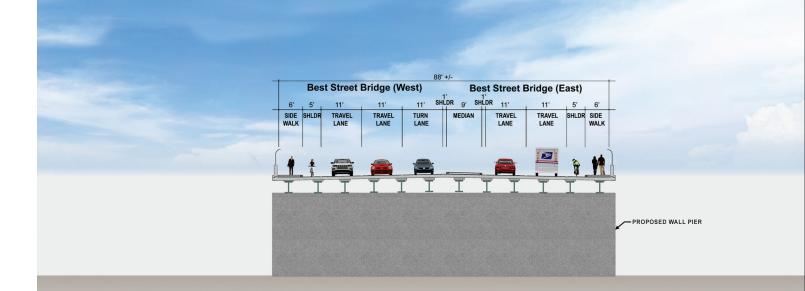

### SECTION A-A EXISTING BEST STREET BRIDGE

<u>SECTION A-A</u> PROPOSED BEST STREET BRIDGE UNDER CONCEPTS 2, 3, 4, 5 & 6

LEGEND:

REPLACEMENT BRIDGES

NEW BRIDGE CONNECTIONS

VENTILATION STRUCTURE

SEE RELATED SECTION RENDERING