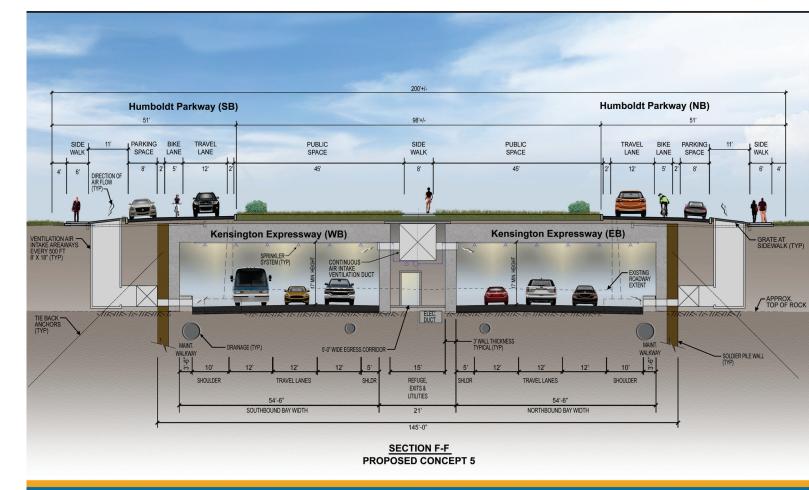

NYS Route 33, Kensington Expressway Project

Project Concept 5 - Kensington Reconstruction with a 6-Lane Tunnel for Improved Community Connections and establishing Victorian Gardens

EXISTING CORRIDOR

REPLACEMENT BRIDGES