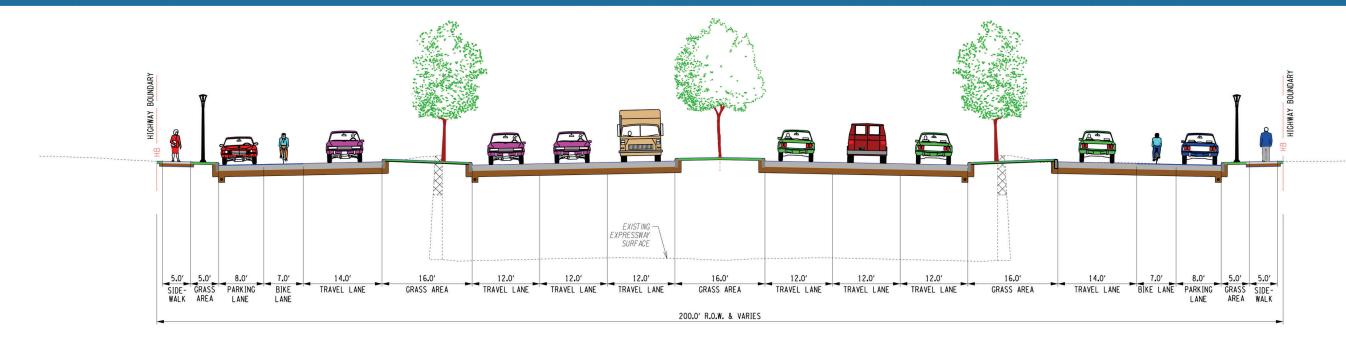

Renderings are conceptual only; building types, architecture and site elements would be further refined as the design progresses.

NYS Route 33, Kensington Expressway Project
Project Concept 8 - Kensington Reconstruction as a 6-Lane Boulevard

#### CONCEPTUAL TYPICAL SECTION BOULEVARD

CONCEPTUAL TYPICAL SECTION BOULEVARD
SECTION B-B
TYPICAL SECTIONS
PROPOSED CORRIDOR
UNDER CONCEPT 8

Project Concept 9 - Kensington Reconstruction as a 4-Lane Boulevard with Traffic Diverted to Other Roads