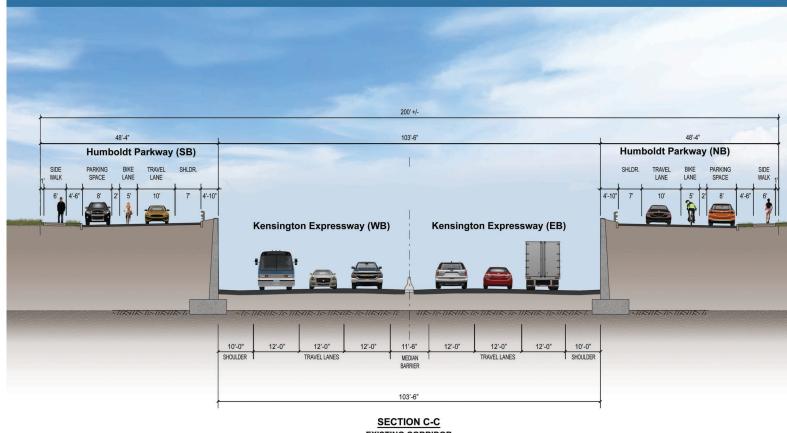

NYS Route 33, Kensington Expressway Project

Project Concept 2 - Bridge Rehabilitation with Humboldt Enhancements Project Concept 3 - Bridge Replacement with Humboldt Enhancements

EXISTING CORRIDOR

NYS Route 33, Kensington Expressway Project

**EXISTING CORRIDOR** 