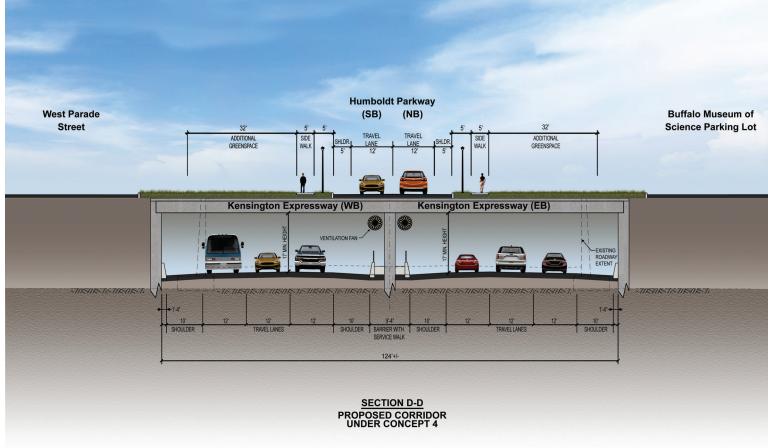

Figure 5-3A: Project Concept 4 Plan

Figure 5-3B: Project Concept 4 Section D-D

Figure 5-3C: Project Concept 4 Section E-E

Figure 5-3D: Project Concept 4 Section F-F

Figure 5-4: Best Street Reconstruction Section A-A (Concepts 2, 3, 4, 5 and 6)

#### LEGEND:

REPLACEMENT BRIDGES

NEW ROADWAY CONNECTIONS

SEE RELATED SECTION RENDERING

NYS Route 33, Kensington Expressway Project

Project Concept 4 - Kensington Reconstruction with Improved Community Connections through Partial Decking