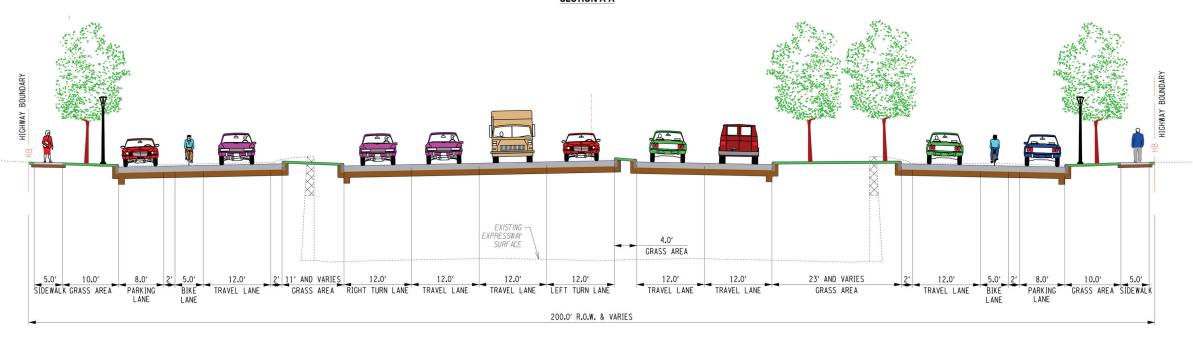

#### CONCEPTUAL TYPICAL SECTION BOULEVARD

CONCEPTUAL TYPICAL SECTION BOULEVARD
SECTION B-B
TYPICAL SECTIONS
PROPOSED CORRIDOR
UNDER CONCEPT 8

Project Concept 9 - Kensington Reconstruction as a 4-Lane Boulevard with Traffic Diverted to Other Roads

#### CONCEPTUAL TYPICAL SECTION BOULEVARD SECTION A-A

CONCEPTUAL TYPICAL SECTION BOULEVARD SECTION B-B

TYPICAL SECTIONS
PROPOSED CORRIDOR
UNDER CONCEPT 9

NYS Route 33, Kensington Expressway Project

**Project Concept 9 - Kensington Reconstruction as a 4-Lane Boulevard with Traffic Diverted to Other Roads** 