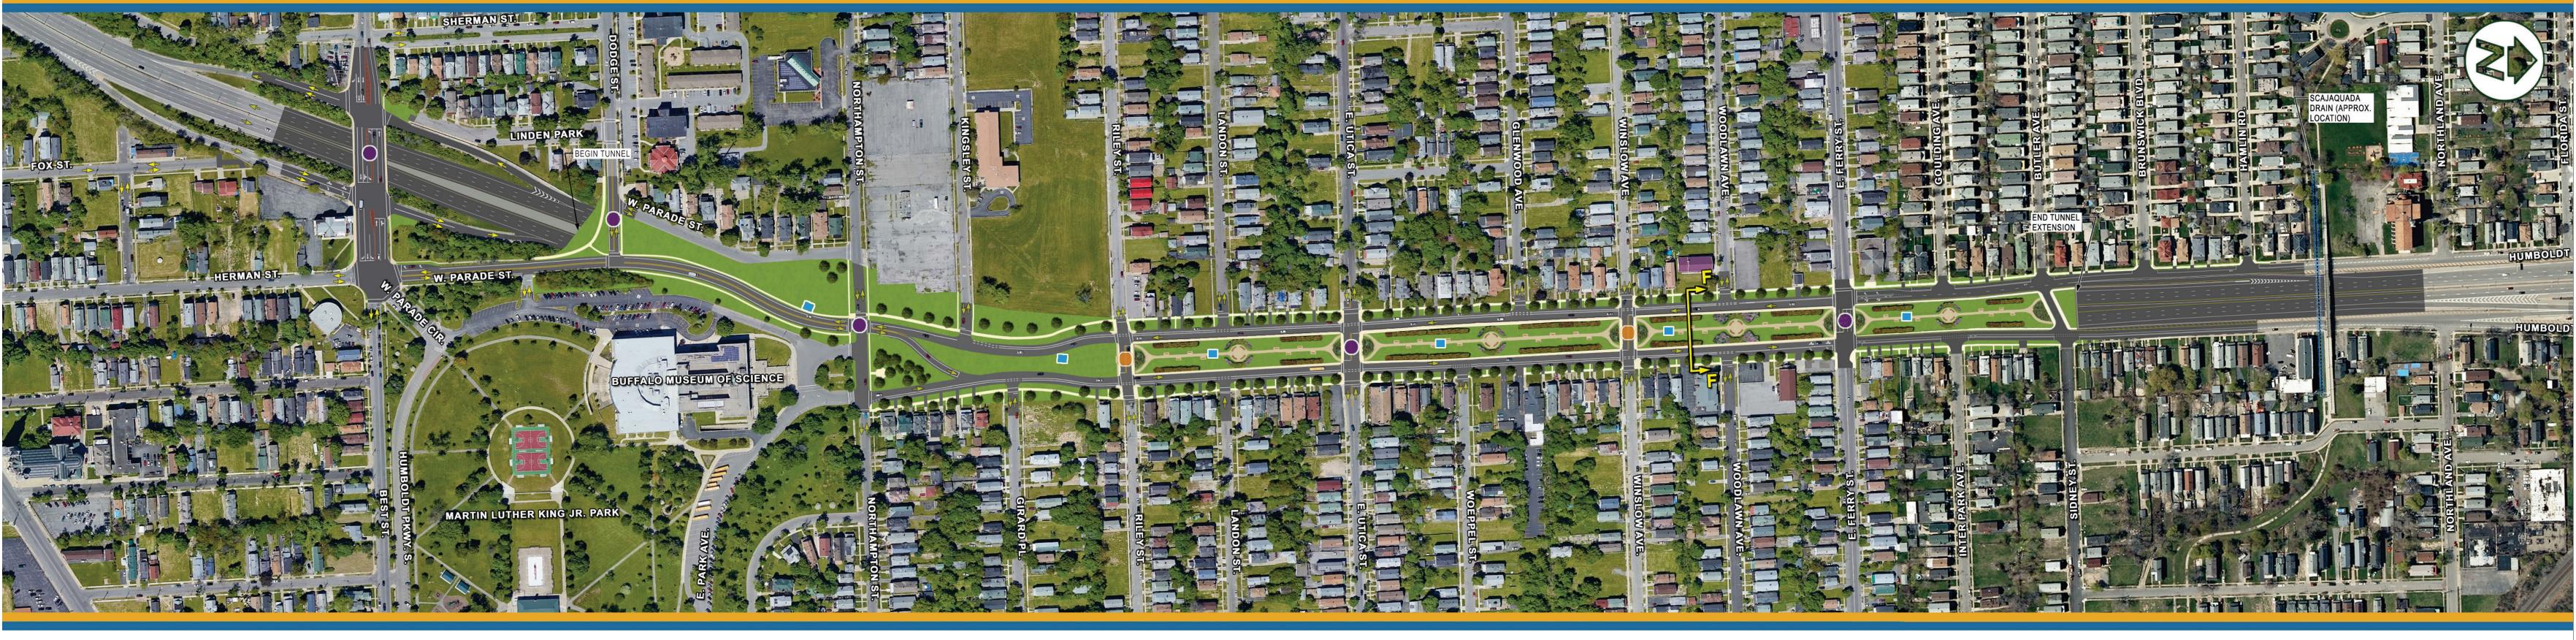

NYS Route 33, Kensington Expressway Project

Project Concept 5 - Kensington Reconstruction with a 6-Lane Tunnel for Improved Community Connections and establishing Victorian Gardens

EXISTING CORRIDOR

REPLACEMENT BRIDGES