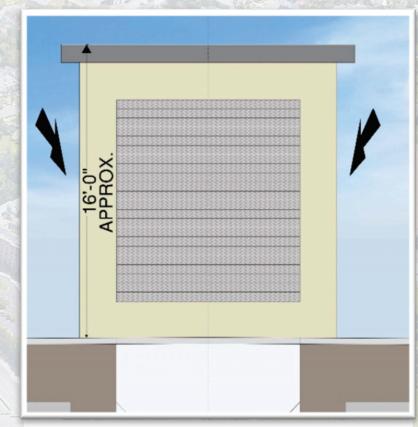

### **Air Ventilation Structures**

5 locations located between Eastbound and Westbound tunnels spaced at approx. 600'

Air Intake Grating
14 locations (20' by 5')
spaced @ 500',
both sides of
Humboldt Pkwy

Single (60' by 60') Utility Building Complex

\* Renderings are conceptual only; building types, architecture and site elements would be further refined as the design progresses.