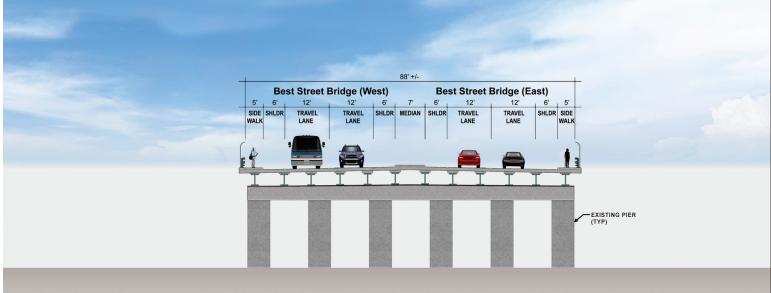

### SECTION A-A EXISTING BEST STREET BRIDGE

<u>SECTION A-A</u> PROPOSED BEST STREET BRIDGE UNDER CONCEPTS 2, 3, 4, 5 & 6

LEGEND:

REPLACEMENT BRIDGES

NEW BRIDGE CONNECTIONS

VENTILATION STRUCTURE

SEE RELATED SECTION RENDERING