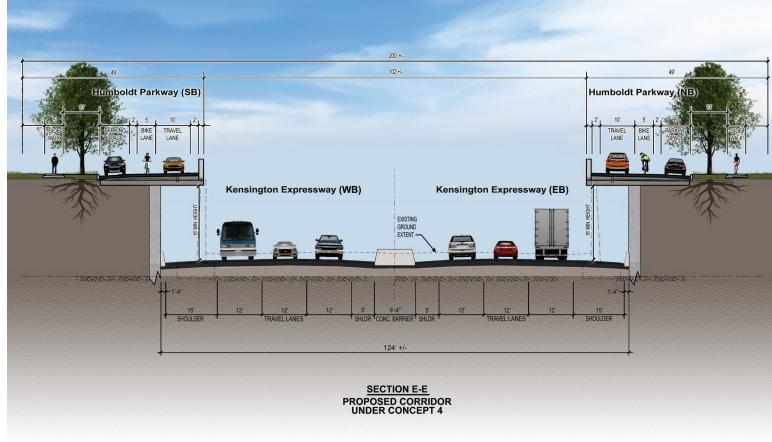

Figure 5-3A: Project Concept 4 Plan

Figure 5-3B: Project Concept 4 Section D-D

Figure 5-3C: Project Concept 4 Section E-E

Figure 5-3D: Project Concept 4 Section F-F

Figure 5-4: Best Street Reconstruction Section A-A (Concepts 2, 3, 4, 5 and 6)

#### LEGEND:

REPLACEMENT BRIDGES

NEW ROADWAY CONNECTIONS

SEE RELATED SECTION RENDERING

NYS Route 33, Kensington Expressway Project

Project Concept 4 - Kensington Reconstruction with Improved Community Connections through Partial Decking