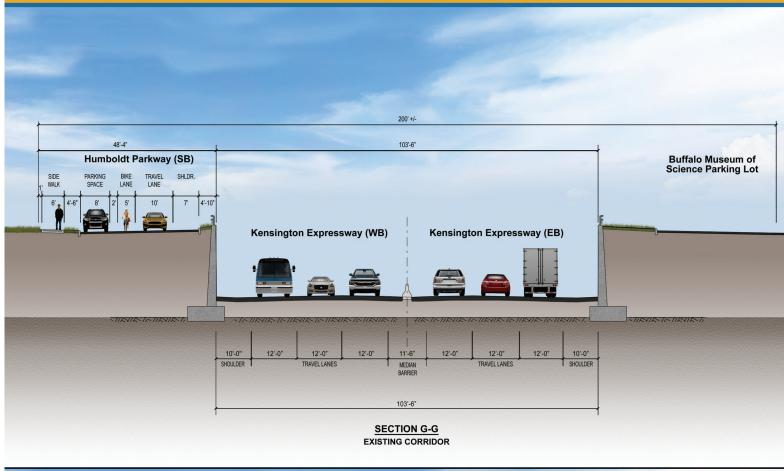

NEW BRIDGE CONNECTIONS

VENTILATION STRUCTURE

SEE RELATED SECTION RENDERING

NYS Route 33, Kensington Expressway Project

Project Concept 6 - Kensington Reconstruction with a 6-Lane Tunnel for Improved Community Connections, including a Tree-Lined Parkway Setting

Project Concept 6 - Kensington Reconstruction with a 6-Lane Tunnel for Improved Community Connections, including a Tree-Lined Parkway Setting

**EXISTING CORRIDOR** 

SECTION H-H PROPOSED CORRIDOR UNDER CONCEPT 6