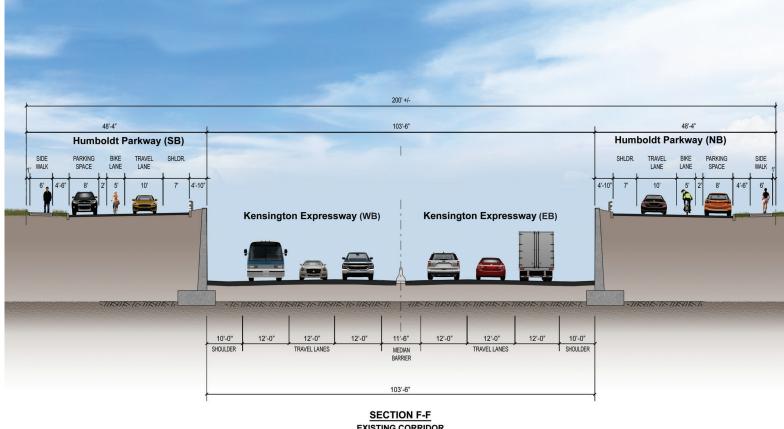

NYS Route 33, Kensington Expressway Project

Project Concept 2 - Bridge Rehabilitation with Humboldt Enhancements Project Concept 3 - Bridge Replacement with Humboldt Enhancements

EXISTING CORRIDOR

NYS Route 33, Kensington Expressway Project