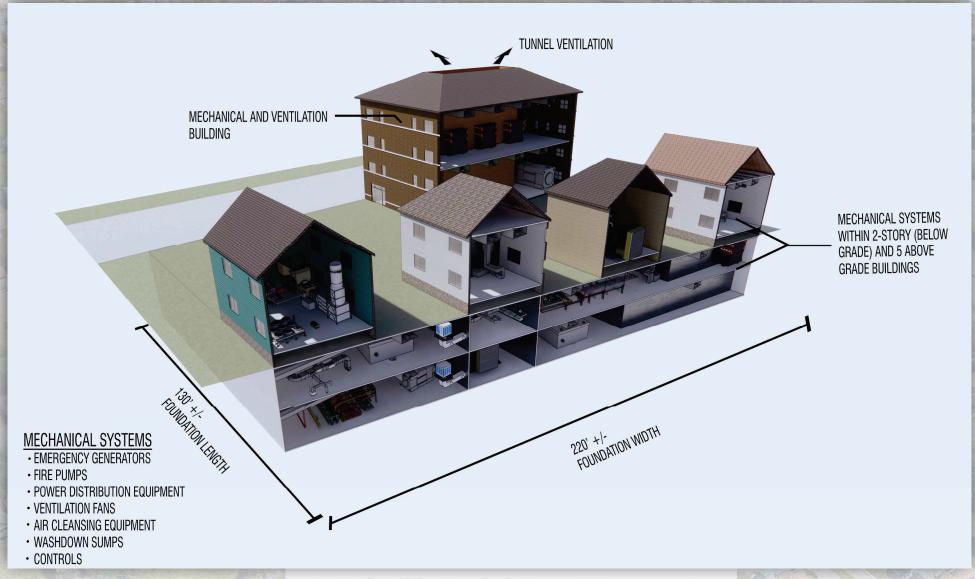

## **Project Concepts**

## **Ventilation Option 2B**

Air Ventilation Structures
5 locations located between
Eastbound and Westbound tunnels
Spaced at approx. 600'

Four (80' by 80') Utility Building Complexes (one complex shown above)

Renderings are conceptual only; building types, architecture and site elements would be further refined as the design progresses.

NYS Route 33, Kensington Expressway Project
Project Concept 8 - Kensington Reconstruction as a 6-Lane Boulevard