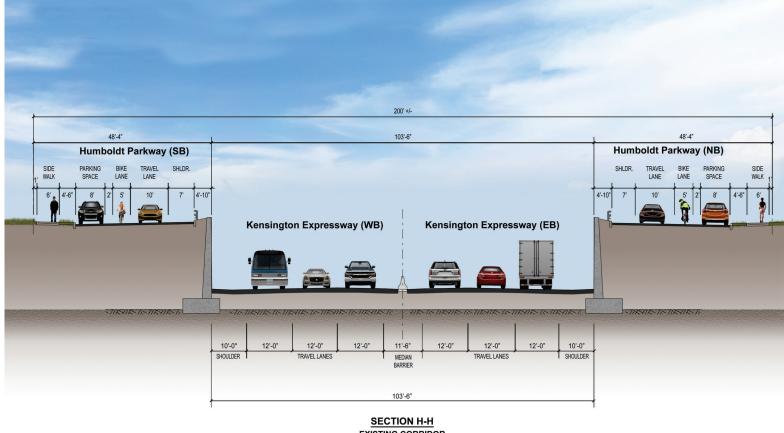

NEW BRIDGE CONNECTIONS

VENTILATION STRUCTURE

SEE RELATED SECTION RENDERING

NYS Route 33, Kensington Expressway Project

Project Concept 6 - Kensington Reconstruction with a 6-Lane Tunnel for Improved Community Connections, including a Tree-Lined Parkway Setting

Project Concept 6 - Kensington Reconstruction with a 6-Lane Tunnel for Improved Community Connections, including a Tree-Lined Parkway Setting

**EXISTING CORRIDOR** 

SECTION H-H PROPOSED CORRIDOR UNDER CONCEPT 6