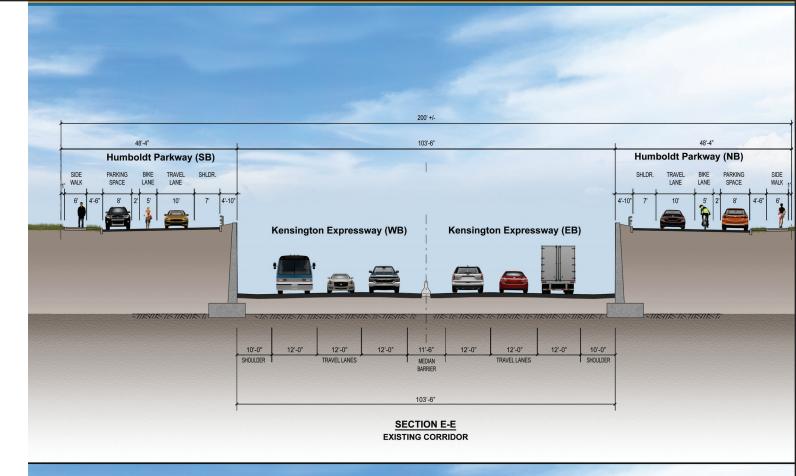

Figure 5-3A: Project Concept 4 Plan

Figure 5-3B: Project Concept 4 Section D-D

Figure 5-3C: Project Concept 4 Section E-E

Figure 5-3D: Project Concept 4 Section F-F

Figure 5-4: Best Street Reconstruction Section A-A (Concepts 2, 3, 4, 5 and 6)

#### LEGEND:

REPLACEMENT BRIDGES

NEW ROADWAY CONNECTIONS

SEE RELATED SECTION RENDERING

NYS Route 33, Kensington Expressway Project

Project Concept 4 - Kensington Reconstruction with Improved Community Connections through Partial Decking