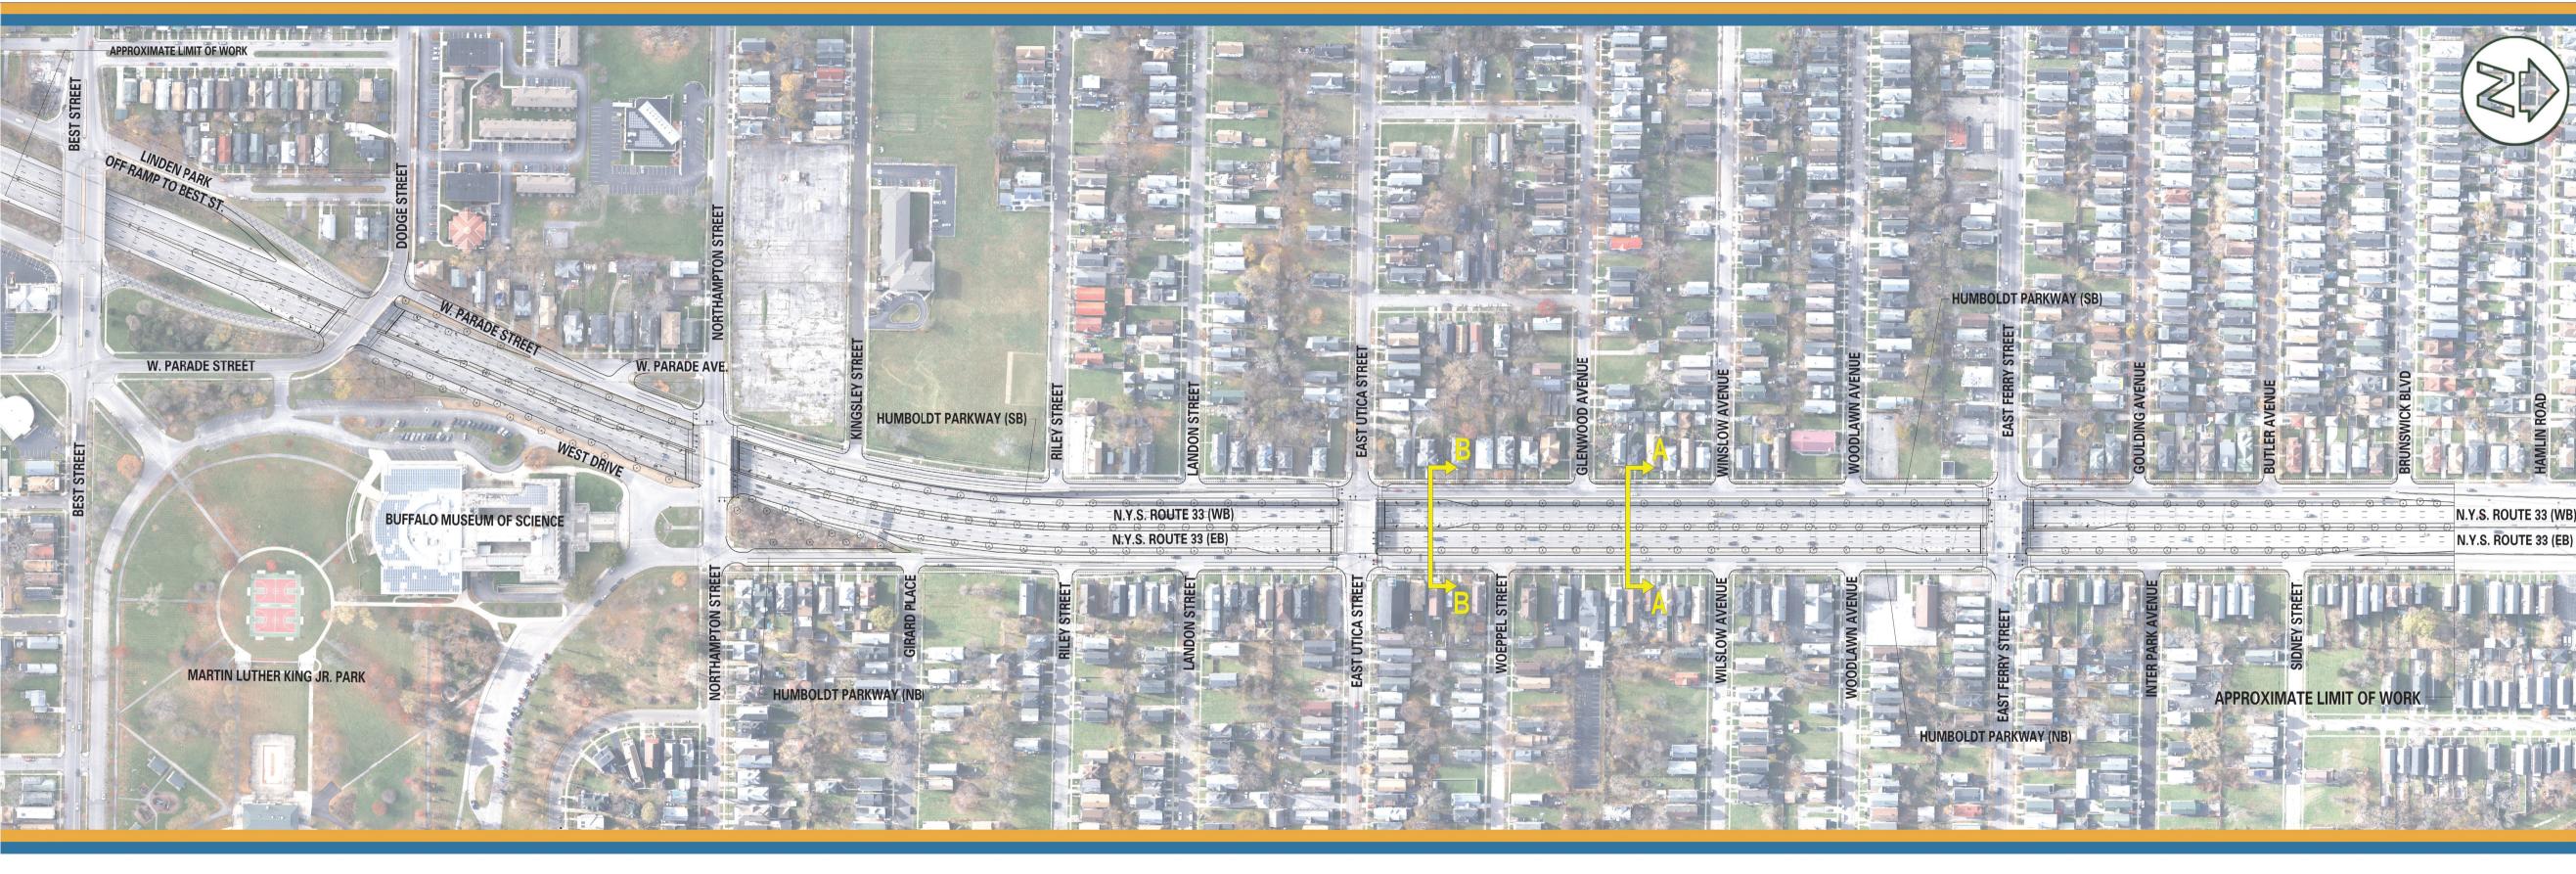

LEGEND:

REHABILITATION BRIDGES (CONCEPT 2)/
REPLACEMENT BRIDGES (CONCEPT 3)

SEE RELATED SECTION RENDERING

NYS Route 33, Kensington Expressway Project

Project Concept 2 – Bridge Rehabilitation with Humboldt Enhancements Project Concept 3 – Bridge Replacement with Humboldt Enhancements

NYS Route 33, Kensington Expressway Project

Project Concept 2 - Bridge Rehabilitation with Humboldt Enhancements Project Concept 3 - Bridge Replacement with Humboldt Enhancements

EXISTING CORRIDOR

NYS Route 33, Kensington Expressway Project

Project Concept 2 - Bridge Rehabilitation with Humboldt Enhancements Project Concept 3 – Bridge Replacement with Humboldt Enhancements