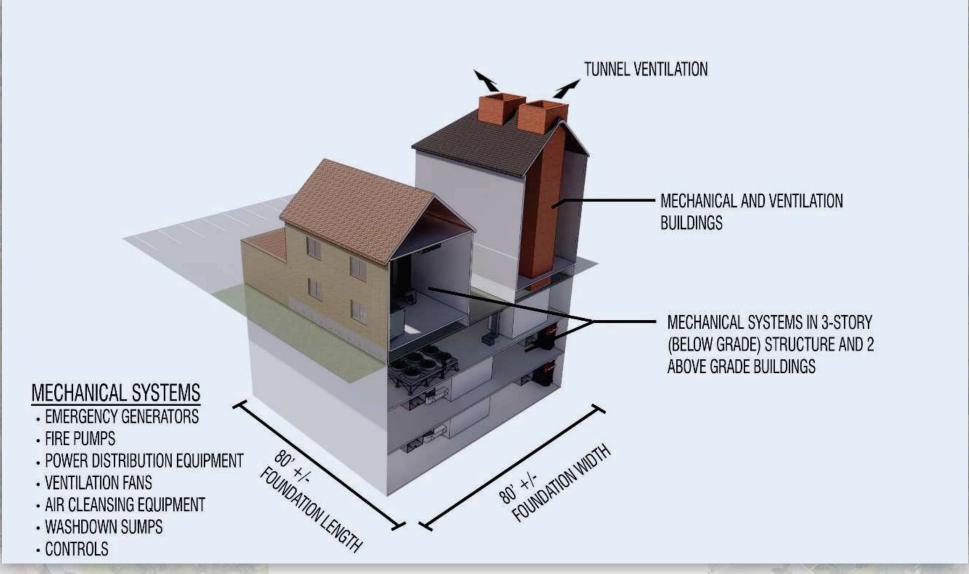

## **Project Concepts**

## **Ventilation Option 2B**

Air Ventilation Structures
5 locations located between
Eastbound and Westbound tunnels
Spaced at approx. 600'

Four (80' by 80') Utility Building Complexes (one complex shown above)

Renderings are conceptual only; building types, architecture and site elements would be further refined as the design progresses.

NYS Route 33, Kensington Expressway Project
Project Concept 8 - Kensington Reconstruction as a 6-Lane Boulevard