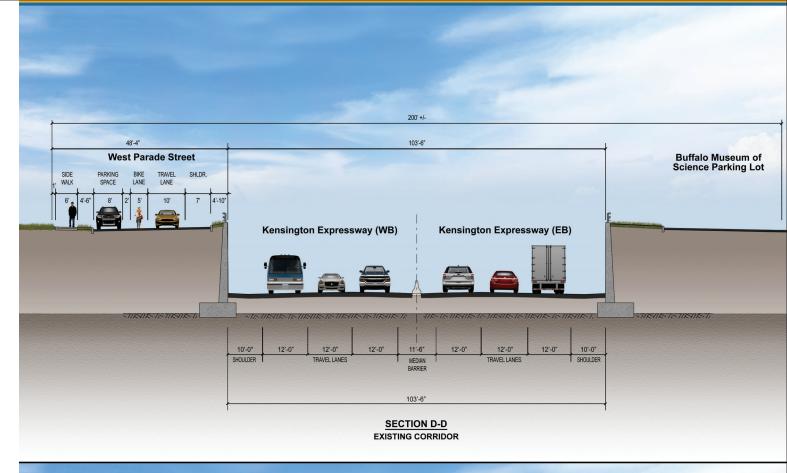

Figure 5-3A: Project Concept 4 Plan

Figure 5-3B: Project Concept 4 Section D-D

Figure 5-3C: Project Concept 4 Section E-E

Figure 5-3D: Project Concept 4 Section F-F

Figure 5-4: Best Street Reconstruction Section A-A (Concepts 2, 3, 4, 5 and 6)

#### LEGEND:

REPLACEMENT BRIDGES

NEW ROADWAY CONNECTIONS

SEE RELATED SECTION RENDERING

NYS Route 33, Kensington Expressway Project

Project Concept 4 - Kensington Reconstruction with Improved Community Connections through Partial Decking