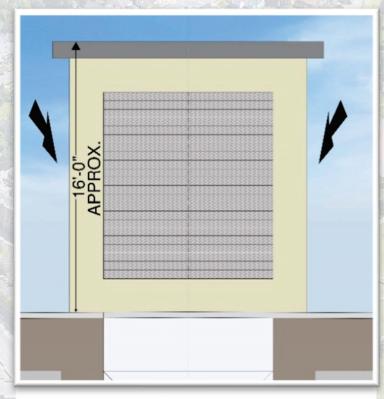

# **Ventilation Option 1**

### **Air Ventilation Structures**

5 locations located between Eastbound and Westbound tunnels spaced at approx. 600'

Air Intake Grating
14 locations (20' by 5')
spaced @ 500',
both sides of
Humboldt Pkwy

Single (60' by 60') Utility Building Complex

\* Renderings are conceptual only; building types, architecture and site elements would be further refined as the design progresses.